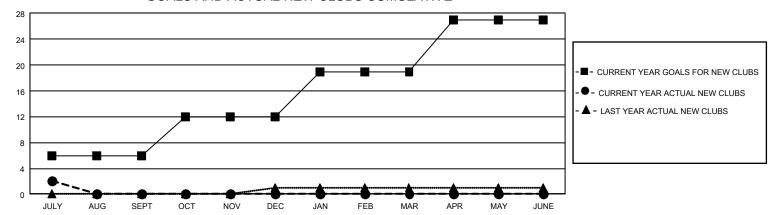

## GOALS AND ACTUAL NEW CLUBS CUMULATIVE

## GMT Constitutional Area 4, Group A

REPORT DOES NOT INCLUDE CLUBS IN UNDISTRICTED AREAS.

| Clubs         |               |             |               | Members               |                        |                         |                                                    |  |
|---------------|---------------|-------------|---------------|-----------------------|------------------------|-------------------------|----------------------------------------------------|--|
|               | RESULTS FOR   | R 2020-2021 |               | RESULTS FOR 2020-2021 |                        |                         |                                                    |  |
| QUARTER       | NEW CLUB GOAL | NEW CLUBS   | DROPPED CLUBS | QUARTER MEM           | BER GROWTH NET<br>GOAL | MEMBER GROWTH<br>ACTUAL | DROPPED<br>MEMBERS ACTUAL<br>(including transfers) |  |
| JULY/AUG/SEPT | 18            | 2           | 4             | JULY/AUG/SEPT         | 489                    | 105                     | 152                                                |  |
| OCT/NOV/DEC   | 18            | 0           | 0             | OCT/NOV/DEC           | 569                    | 0                       | 0                                                  |  |
| JAN/FEB/MAR   | 21            | 0           | 0             | JAN/FEB/MAR           | 551                    | 0                       | 0                                                  |  |
| APR/MAY/JUNE  | 24            | 0           | 0             | APR/MAY/JUNE          | 460                    | 0                       | 0                                                  |  |