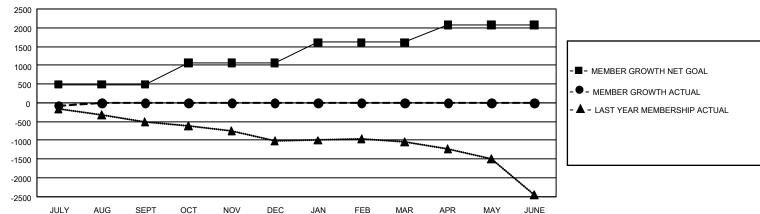

## GOALS AND ACTUAL MEMBERS CUMULATIVE

| DROPPED CLUBS: 4 |     | 18 CLUBS OF 1,446 ADDED 1 OR MORE | GENDER DISTRIBUTION             |                 |       |
|------------------|-----|-----------------------------------|---------------------------------|-----------------|-------|
|                  |     | NEW MEMBERS                       | MALE                            | 25,535 (76.91%) |       |
|                  |     |                                   | FEMALE                          | 7,667 (23.09%)  |       |
| DROPPED MEMBERS  |     |                                   |                                 |                 |       |
| DECEASED         | 19  | CLICK HERE FOR CUMULATIVE         | TOTAL FAMILY UNIT MEMBERS       |                 | 1,526 |
| CLUB CANCELLED 7 |     | MEMBERSHIP DATA                   |                                 |                 |       |
| OTHER            | 126 |                                   | FAMILY MEMBERS PAYING HALF DUES |                 | 761   |
| TOTAL            | 152 |                                   |                                 |                 |       |

## GMT Constitutional Area 4, Group A

REPORT DOES NOT INCLUDE CLUBS IN UNDISTRICTED AREAS.

| Clubs         |               |             |               | Members               |                        |                         |                                                    |  |
|---------------|---------------|-------------|---------------|-----------------------|------------------------|-------------------------|----------------------------------------------------|--|
|               | RESULTS FOR   | R 2020-2021 |               | RESULTS FOR 2020-2021 |                        |                         |                                                    |  |
| QUARTER       | NEW CLUB GOAL | NEW CLUBS   | DROPPED CLUBS | QUARTER MEM           | BER GROWTH NET<br>GOAL | MEMBER GROWTH<br>ACTUAL | DROPPED<br>MEMBERS ACTUAL<br>(including transfers) |  |
| JULY/AUG/SEPT | 18            | 2           | 4             | JULY/AUG/SEPT         | 489                    | 105                     | 152                                                |  |
| OCT/NOV/DEC   | 18            | 0           | 0             | OCT/NOV/DEC           | 569                    | 0                       | 0                                                  |  |
| JAN/FEB/MAR   | 21            | 0           | 0             | JAN/FEB/MAR           | 551                    | 0                       | 0                                                  |  |
| APR/MAY/JUNE  | 24            | 0           | 0             | APR/MAY/JUNE          | 460                    | 0                       | 0                                                  |  |